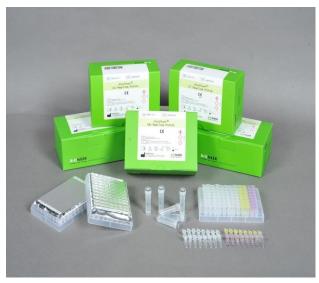

## AccuPower® Real-Time PCR Kit (Display)

AccuPower® Real-Time PCR Kits are designed for diagnose various types of diseases accurately. Use the kits including many of Bioneer's patents for more reliable diagnosis!

- Eliminate non-specific DNA amplification
- Vacuum-dried premix type kit
- Optimized to ExiStation™ System
- Applicable to approximately 60 types of diseases