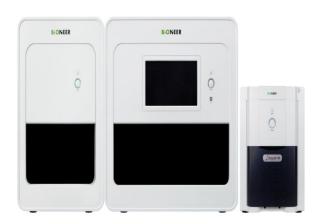

# ExiStation™48A (Display)

ExiStation<sup>™</sup>48A is fully automated MDx platform from sample preparation to results analysis. Experience convenience & unparalleled performance of ExiStation<sup>™</sup>48A.

- Use primary tube directly
- Built-in barcoding system
- Innate quality control system
- Superior sensitivity & Accurate results
- Max. 192 tests in a day based on 8hour workday