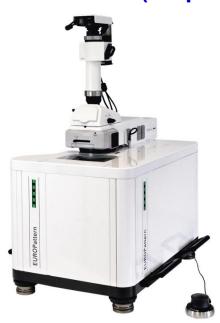

## Computer-aided immunofluorescence microscopy EUROPattern (Display)

- Fully automated microscopy and state-of-the-art result evaluation at the PC screen (ANA, ANCA, Crithidia, tissues, EUROPLUS – also as Mosaics)
- Pattern recognition for ANA and ANCA, including combinations of patterns, with titer designation
- Fast, automatic processing of up to 500 (or 1,000) analysis positions successively up to 200 fields in only 1 hour
- Automatic identification of slides via matrix codes, Archiving of images and results
- Pencilless entry of findings and consolidation of results for each patient
- Real-time access to images and microscopy, Complete integration into existing laboratory software(LIS)