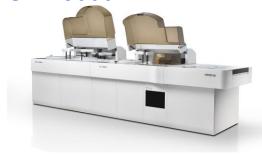

### **SAL 8000**

### Modular System

SAL 8000 Serum Automation Line is a high-functioning integrated system connecting seamlessly the chemistry analyzer BS-2000M with the chemiluminescence immunology analyzer CL-2000i. By delivering fast, reliable results of both clinical chemistry and immunology tests on one platform, the system is designed to optimize your laboratory workflow and achieve maximum efficiency.