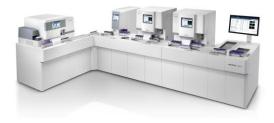

# Product Highlights CAL 8000

Smarter workstation, simpler workflow

CAL 8000 New Generation Cellular Analysis Line marks a higher level of Mindray's expertise and innovative power in the high-end hematological area. Its more compact size, upgraded labXpert data analysis software, flexible layout design options, one-stop CBC+HAb1c test plus automated blood smear functionality, and other advanced features, make it a desirable cellular analysis solution for high-volume modern laboratories.