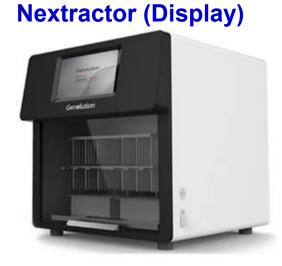

### **Pre-filled Cartridge type of Reagent**

- 1/8/24 samples
- No need to change format regardless sample size **User Interface**
- Easy to operate with minimum training
- Pre-programmed and User defined Protocol
- 7" touch screen

#### **Compact Size**

- -364mm(W) X 386mm(H) X 420mm(D)
- 25Kg