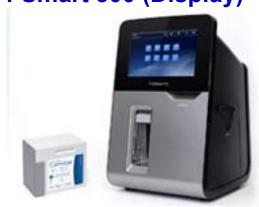

## Product Highlights i-Smart 300 (Display)

i-Smart 300 System delivers gas in Blood(pCO2, pO2), pH, electrolyte(Na+, K+, Ca2+, Cl-) and Hematocrit through a small blood sample quickly and simply. Using the all-in-one cartridge, convenient and accurate blood gas analysis can be conducted. The analyzer is small so it can be installed anywhere for testing and end-users can easily use/operate through friendly GUI