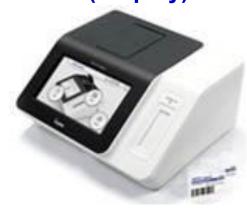

- Reliable and Easy to Use
- Fast and Flexible
- Maintenance free

A1Care (Display)

A1Care measures accurate and precise HbA1c concentration using enzyme reaction mechanism which is homogeneous reaction. It takes only 4 minutes 20 seconds to get HbA1C test results and requires small(2.5  $\mu\ell$ ) blood sample. All-in-one cartridge also facilitates simple preparation.