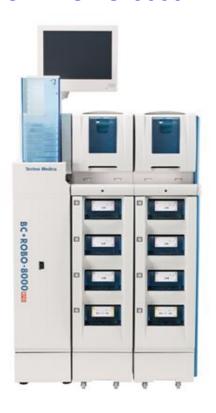

## BC · ROBO-8000 RFID

- BC ROBO-8000 RFID is the newest model of Test Tube Preparation System with RFID printer option. The system produces kits with correct tubes and correct barcode labels along with a worklist.
- Touch panel display, Label auto-loading function and Wrong tube loading detector realize safety, ease and accuracy.
- Modular concept with 4-30 tube type meets a variety of needs. Tailor made system selectable depending on customer's operating environment and usage.
- Intelligent Carriage enhances back up function in case of sudden mechanical error.