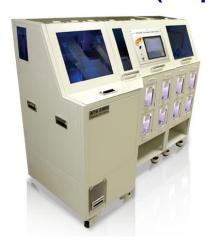

## Product Highlights wise-ATS2000 (Display)

wise-ATS2000 is a tube sorting system that automates sorting process of pre-analysis and post-analysis and tube receiving in the diagnostic laboratory. It performs high-speed processing (more than 2,000 srots per hour) and tubes are grouped based on barcode recognition and the LIS tube information