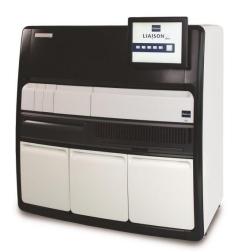

## Product Highlights Liaison XL (Display)

LIAISON® XL is a fully automated chemiluminescence analyzer, performing complete sample processing (sample pre-dilutions, sample and reagent dispensing, incubations, wash processes, etc.) as well as measurement and evaluation.

The innovative features of the system allow LIAISON® XL to improve efficiency in the immunoassay laboratories.

- Fully automated solution
- Quality of results
- Flexible configuration
- High efficiency