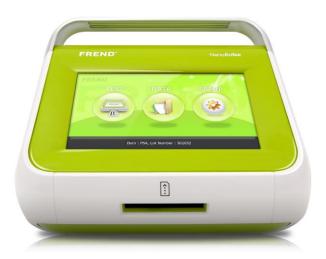

## Product Highlights FREND System (Display)

The FREND System is a lab-on-a-chip technology-based rapid quantitative immunoassay analyzer which utilizes disposable test cartridges for measuring 11 items (Vitamin D, TSH, Free T4, Total T3, Thyroid duo, PSA, Testosterone, Cardiac Triple, Troponin I, BNP, PCT). This fast, accurate and easy-to-use analyzer provides users with accurate results at an affordable price. FREND System will become an ideal solution for physician office due to it's excellent precision and speed. The Vitamin D, TSH, PSA Plus, Testosterone and Free T4 Cartridge, cleared by FDA, obviously reduces a reaction time utilizing the membrane free technology and assist users in getting the fast and accurate test measurement.