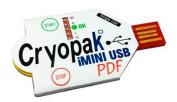

## **Temperature Monitoring Transport System**

Self-sufficient and controlled refrigeration for long duration transport of refrigerated or frozen products. The Coldway solution is to store dry ice or eutectic plates separately inside the container, in order to keep it away from the transported products. Thanks to its fan cooling system, inside temperature can be set between -30°C and +8°C with a precision band of +/-2°C. The Crypak's data logger generates a comprehensive PDF report without the need for proprietary software, making data retrieval faster and more convenient. (Temperature, Humidity)