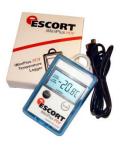

## **Temperature Monitoring Transport System**

Self-sufficient and controlled refrigeration for long duration transport of refrigerated or frozen products. The Coldway solution is to store dry ice or eutectic plates separately inside the container, in order to keep it away from the transported products. Thanks to its fan cooling system, inside temperature can be set between -30°C and +8°C with a precision band of +/-2°C. The Crypak's data logger generates a comprehensive PDF report without the need for proprietary software, making data retrieval faster and more convenient. (Temperature, Humidity)