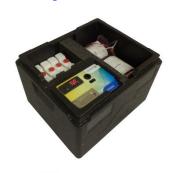

## **Temperature Monitoring Transport System**

Self-sufficient and controlled refrigeration for long duration transport of refrigerated or frozen products. The Coldway solution is to store dry ice or eutectic plates separately inside the container, in order to keep it away from the transported products. Thanks to its fan cooling system, inside temperature can be set between -30°C and +8°C with a precision band of +/-2°C. The Crypak's data logger generates a comprehensive PDF report without the need for proprietary software, making data retrieval faster and more convenient. (Temperature, Humidity)