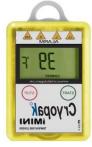

## **Temperature Monitoring Transport System**

Self-sufficient and controlled refrigeration for long duration transport of refrigerated or frozen products. The Coldway solution is to store dry ice or eutectic plates separately inside the container, in order to keep it away from the transported products. Thanks to its fan cooling system, inside temperature can be set between -30°C and +8°C with a precision band of +/-2°C. The Crypak's data logger generates a comprehensive PDF report without the need for proprietary software, making data retrieval faster and more convenient. (Temperature, Humidity)