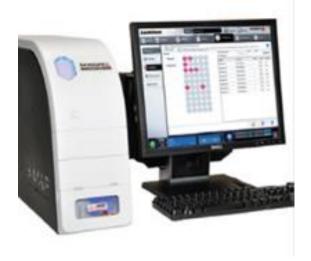

## Product Highlights MAGPIX

MAGPIX® is the simplest, most affordable, and most compact of Luminex's xMAP® instruments. This compact multiplexing unit performs up to 50 different tests in a single reaction volume and reads a 96-wellplate in just 60 minutes. MAGPIX features self-cleaning routines and magnetic bead compatibility (with MagPlex® beads), making the instrument easy to learn and easy to use. MAGPIX can be ordered with a laptop PC instead of a desktop PC.