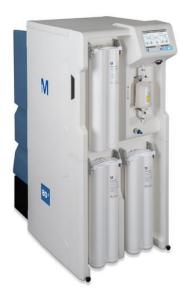

## Product Highlights Milli-Q® CLX 7000 Series (Display)

This systems are compact and mounted on wheels, allowing installation wherever it is convenient. Patented Elix® technology provides constantquality water without the need for resin cylinders, softeners, or conditioning cartridges, which means reduced maintenance, less analyzer downtime, low running costs and greater productivity. This systems provide step-by-step touch screen instructions for fast and easy maintenance. This systems provide full monitoring capabilities and automatic e-record archiving for up to two years, ensuring traceability, which facilitates laboratory accreditation and reaccreditation processes.